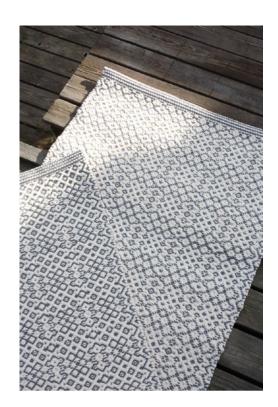

## WEAVING INSTRUCTIONS

Start and finish the rug by weaving a 7 cm border. Weave the rug according to the treadling instructions the Mini Tube Yarn as the plain weave weft and the T-shirt yarn as the pattern weft. Shoot alternately 1 throw of natural white T-shirt yarn and 1 throw of gray Mini Tube Yarn. The woven length is 179 cm, including borders.