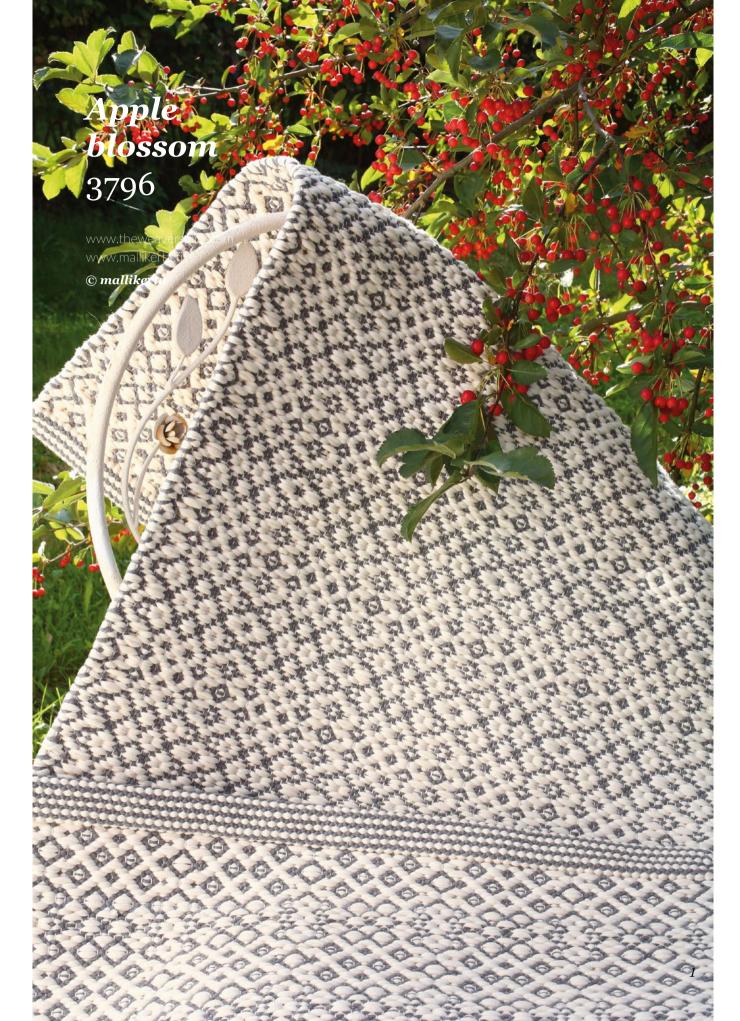

## Apple blossom 3796

The Warp Cotton Twine Ne12/12, tex 50x12,

1 kg = approx. 1500 m

or 18-ply Cotton Twine, tex 30x18,

1 kg = approx. 1680 m

Warp width 70 cm

the sett 2,5 ends/cm

number of warp ends 175 + 4

## WEAVING INSTRUCTIONS

Start and finish the rug by weaving a 7 cm border. Weave the rug according to the treadling instructions the Mini Tube Yarn as the plain weave weft and the T-shirt yarn as the pattern weft. Shoot alternately 1 throw of natural white T-shirt yarn and 1 throw of gray Mini Tube Yarn. The woven length is 179 cm, including borders.