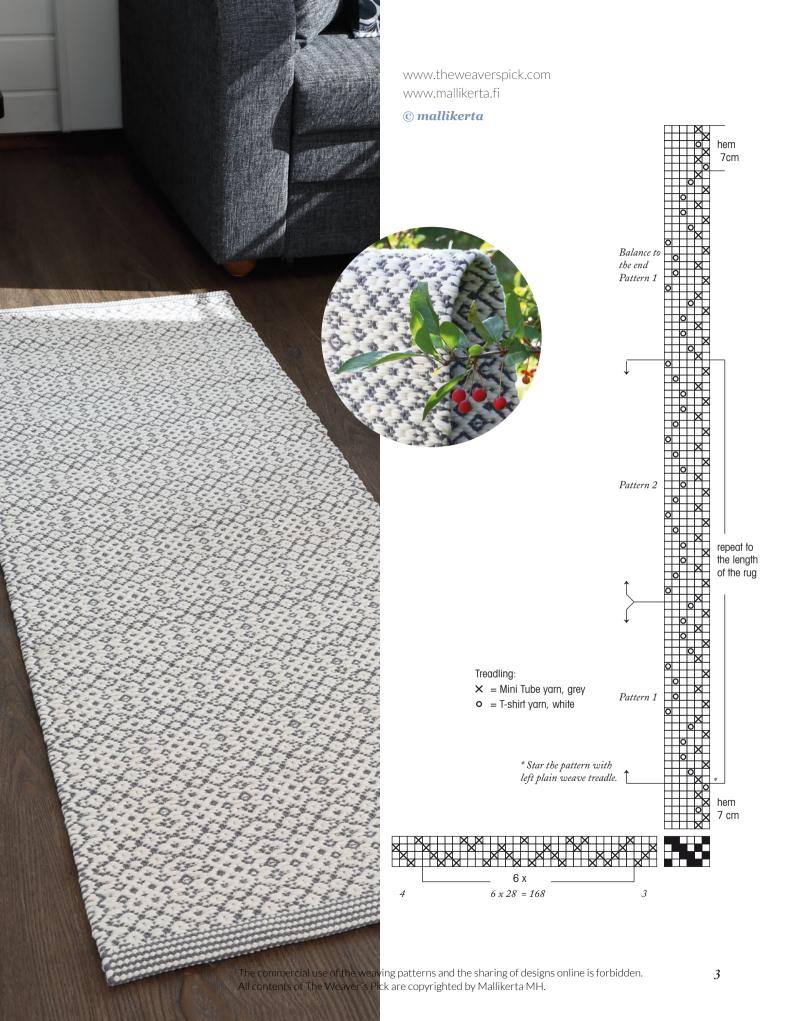

## WEAVING INSTRUCTIONS

Start and finish the rug by weaving a 7 cm border. Weave the rug according to the treadling instructions the Mini Tube Yarn as the plain weave weft and the T-shirt yarn as the pattern weft. Shoot alternately 1 throw of natural white T-shirt yarn and 1 throw of gray Mini Tube Yarn. The woven length is 179 cm, including borders.