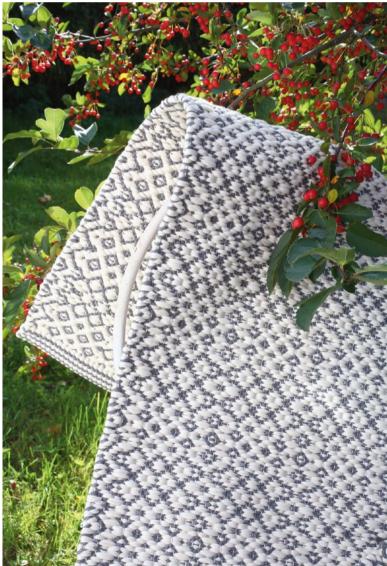

## WEAVING INSTRUCTIONS

Start and finish the rug by weaving a 7 cm border. Weave the rug according to the treadling instructions the Mini Tube Yarn as the plain weave weft and the T-shirt yarn as the pattern weft. Shoot alternately 1 throw of natural white T-shirt yarn and 1 throw of gray Mini Tube Yarn. The woven length is 179 cm, including borders.